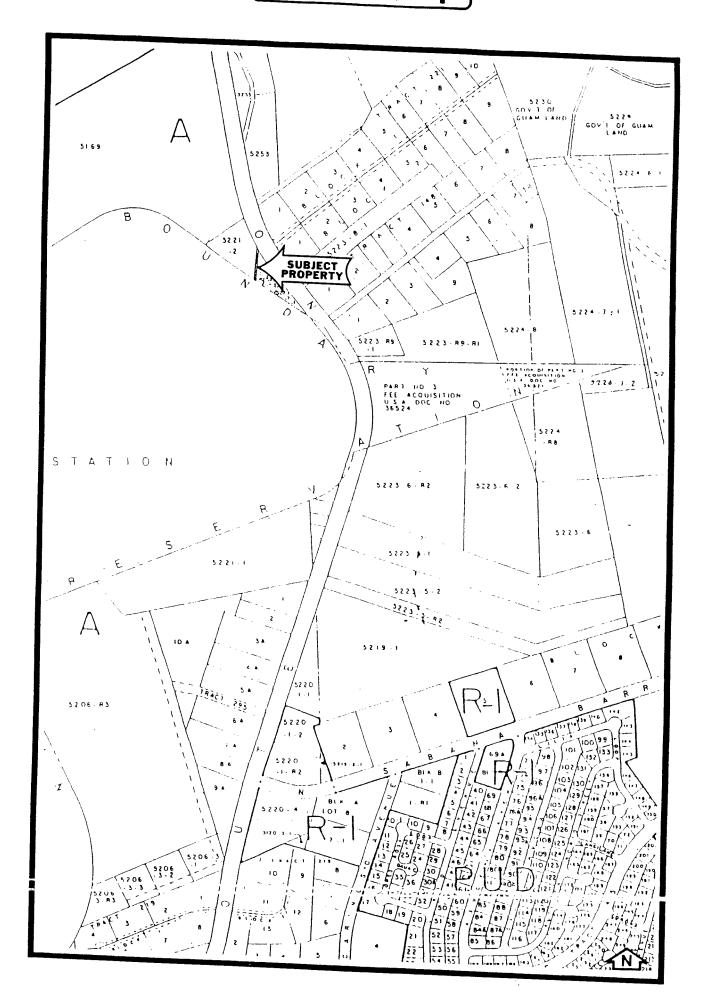

#### Government Pre-war Bullcart Trail Municipality of Barrigada

The subject bullcart trail is located in Barrigada, Municipality of Barrigada. The site size is not determined at the present time. For the purpose of this report, the subject bullcart trail is being considered for purchase from the Government of Guam by the adjacent property owner, Mrs. Concepcion Pablo, through a legislative process. Please be assured that a personal inspection and analysis was made of the subject site and that due consideration was given to all factors influencing value. In this regard, the accompanying report was prepared for the purpose of estimating the market value of an unencumbered fee simple interest in the property and contains data and analysis supporting my value conclusion.