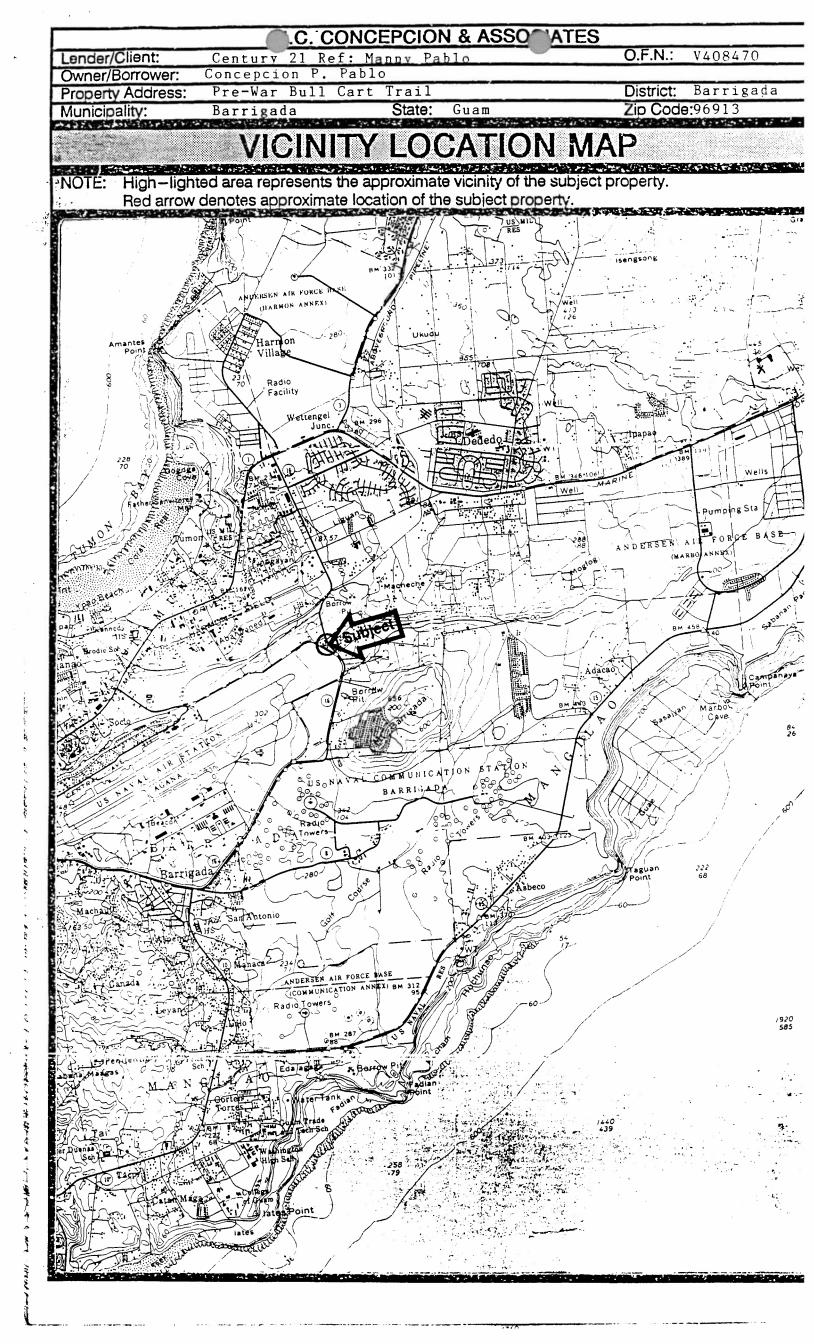

#### Government Pre-war Bullcart Trail Municipality of Barrigada

The subject bullcart trail is located in Barrigada, Municipality of Barrigada. The site size is not determined at the present time. For the purpose of this report, the subject bullcart trail is being considered for purchase from the Government of Guam by the adjacent property owner, Mrs. Concepcion Pablo, through a legislative process. Please be assured that a personal inspection and analysis was made of the subject site and that due consideration was given to all factors influencing value. In this regard, the accompanying report was prepared for the purpose of estimating the market value of an unencumbered fee simple interest in the property and contains data and analysis supporting my value conclusion.