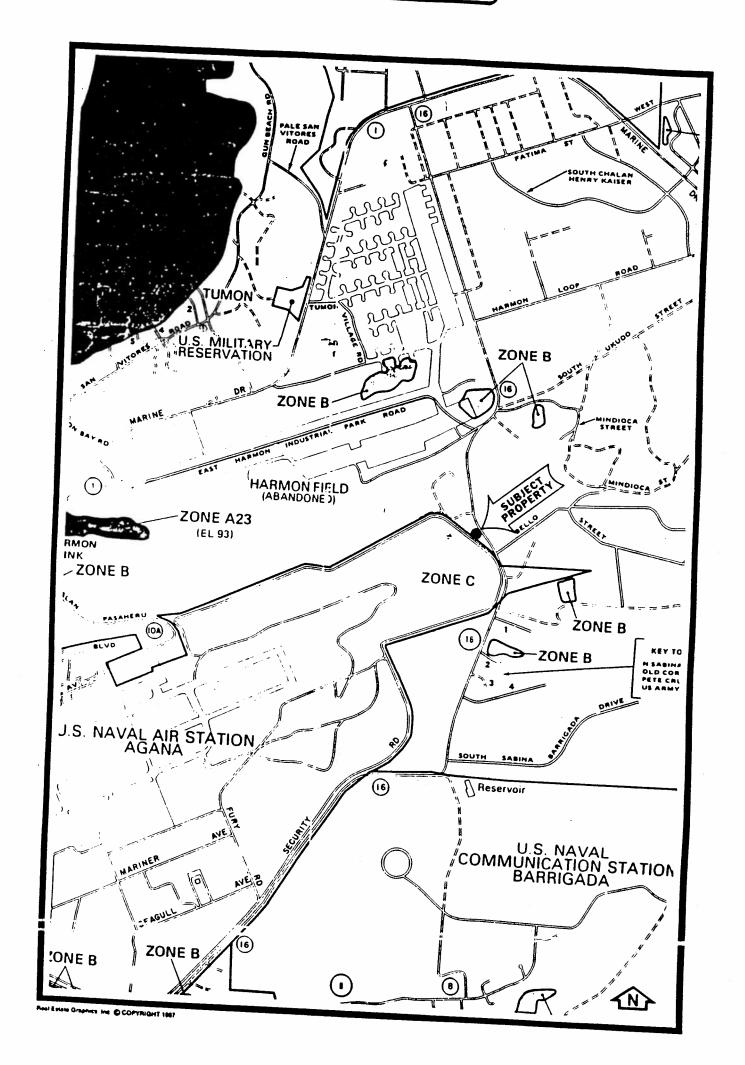

#### Government Pre-war Bullcart Trail Municipality of Barrigada

The subject bullcart trail is located in Barrigada, Municipality of Barrigada. The site size is not determined at the present time. For the purpose of this report, the subject bullcart trail is being considered for purchase from the Government of Guam by the adjacent property owner, Mrs. Concepcion Pablo, through a legislative process. Please be assured that a personal inspection and analysis was made of the subject site and that due consideration was given to all factors influencing value. In this regard, the accompanying report was prepared for the purpose of estimating the market value of an unencumbered fee simple interest in the property and contains data and analysis supporting my value conclusion.

#### SUBJECT PHOTO

VIEW OF SUBJECT
BULLCART TRAIL
(PROPERTY BOUNDARIES
BEGIN AT POWER POLE
AND ANGLES
SOUTHEASTERLY TOWAR
NAS FENCE AT BACK)

VIEW OF SUBJECT BULLCART TRAIL LOCATION Address Government Bullcart Trail