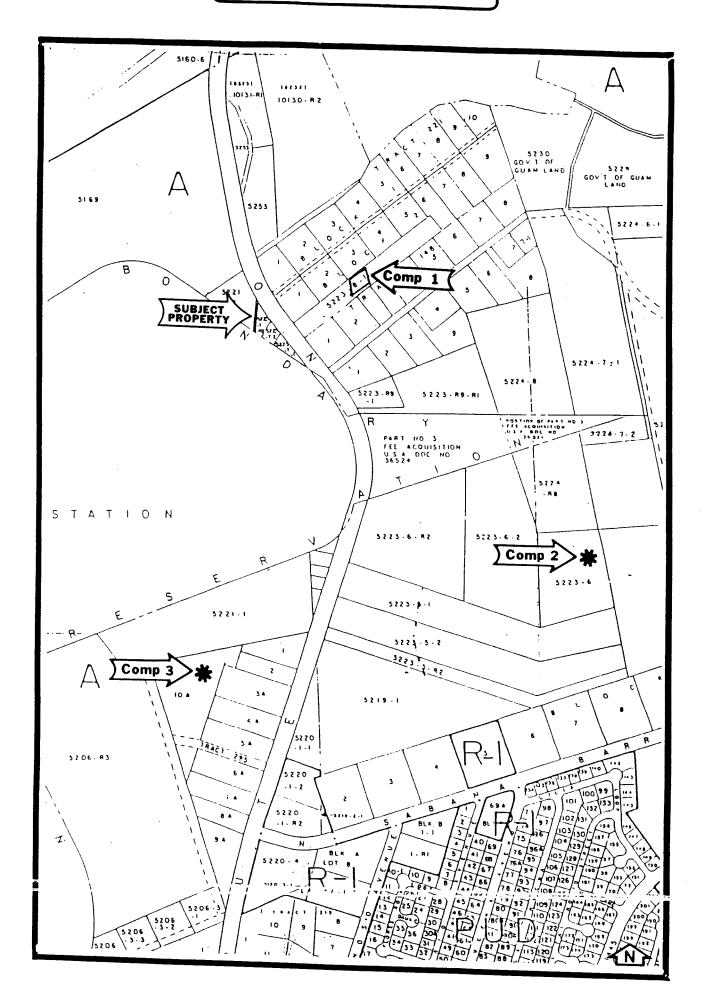

#### Government Pre-war Bullcart Trail Municipality of Barrigada

The subject bullcart trail is located in Barrigada, Municipality of Barrigada. The site size is not determined at the present time. For the purpose of this report, the subject bullcart trail is being considered for purchase from the Government of Guam by the adjacent property owner, Mrs. Concepcion Pablo, through a legislative process. Please be assured that a personal inspection and analysis was made of the subject site and that due consideration was given to all factors influencing value. In this regard, the accompanying report was prepared for the purpose of estimating the market value of an unencumbered fee simple interest in the property and contains data and analysis supporting my value conclusion.

#### SUBJECT PHOTO

VIEW OF SUBJECT
BULLCART TRAIL
(PROPERTY BOUNDARIES
BEGIN AT POWER POLE
AND ANGLES
SOUTHEASTERLY TOWAR
NAS FENCE AT BACK)

VIEW OF SUBJECT BULLCART TRAIL LOCATION Address Government Bullcart Trail