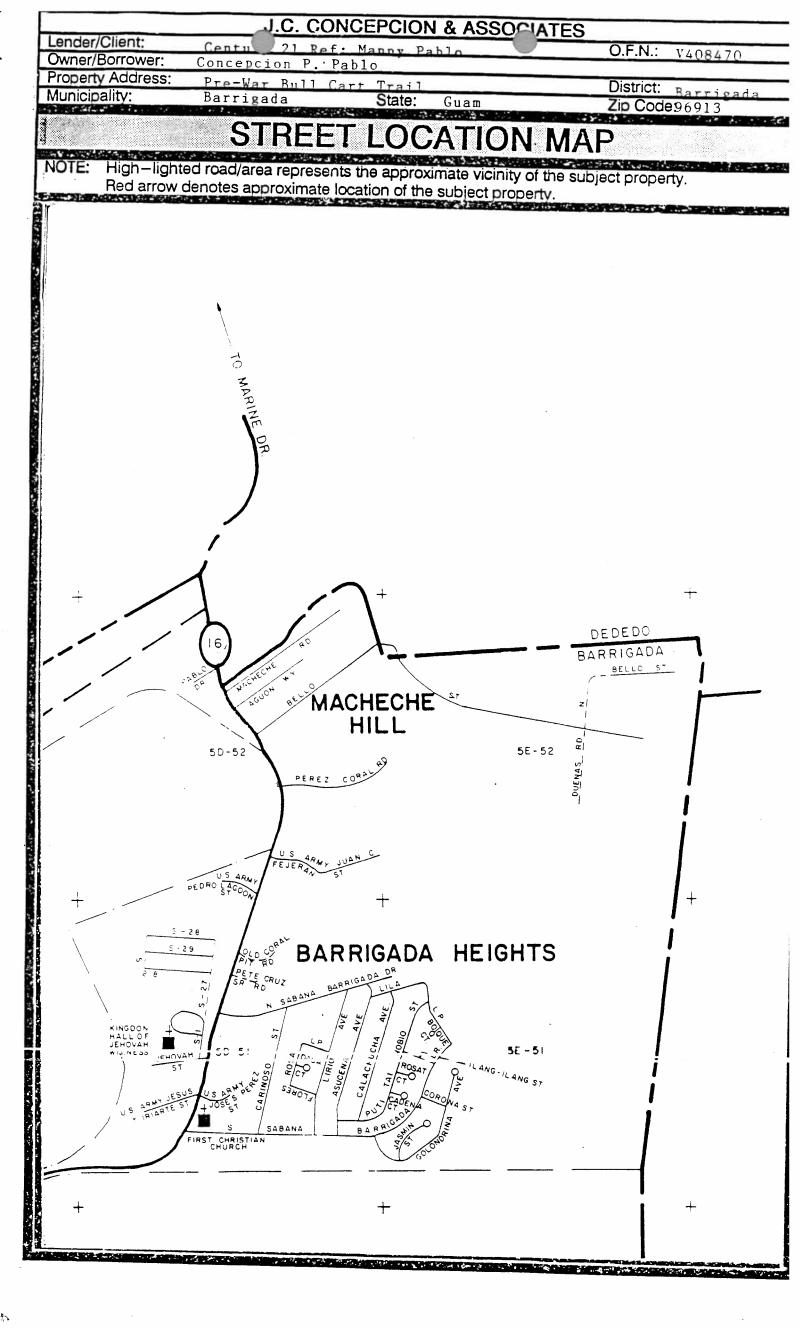

#### Government Pre-war Bullcart Trail Municipality of Barrigada

The subject bullcart trail is located in Barrigada, Municipality of Barrigada. The site size is not determined at the present time. For the purpose of this report, the subject bullcart trail is being considered for purchase from the Government of Guam by the adjacent property owner, Mrs. Concepcion Pablo, through a legislative process. Please be assured that a personal inspection and analysis was made of the subject site and that due consideration was given to all factors influencing value. In this regard, the accompanying report was prepared for the purpose of estimating the market value of an unencumbered fee simple interest in the property and contains data and analysis supporting my value conclusion.