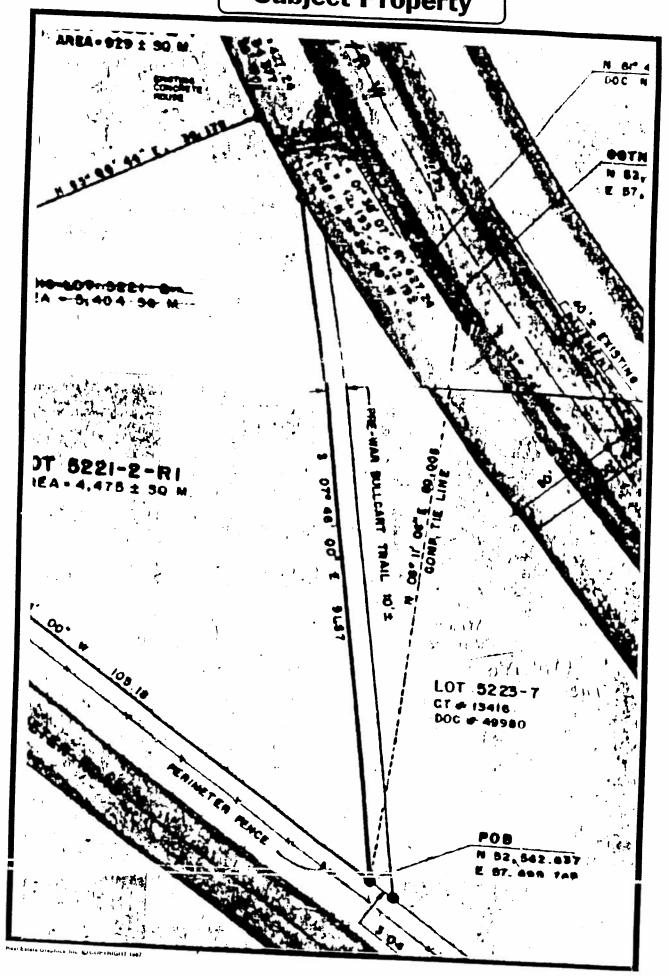

#### Government Pre-war Bullcart Trail Municipality of Barrigada

The subject bullcart trail is located in Barrigada, Municipality of Barrigada. The site size is not determined at the present time. For the purpose of this report, the subject bullcart trail is being considered for purchase from the Government of Guam by the adjacent property owner, Mrs. Concepcion Pablo, through a legislative process. Please be assured that a personal inspection and analysis was made of the subject site and that due consideration was given to all factors influencing value. In this regard, the accompanying report was prepared for the purpose of estimating the market value of an unencumbered fee simple interest in the property and contains data and analysis supporting my value conclusion.