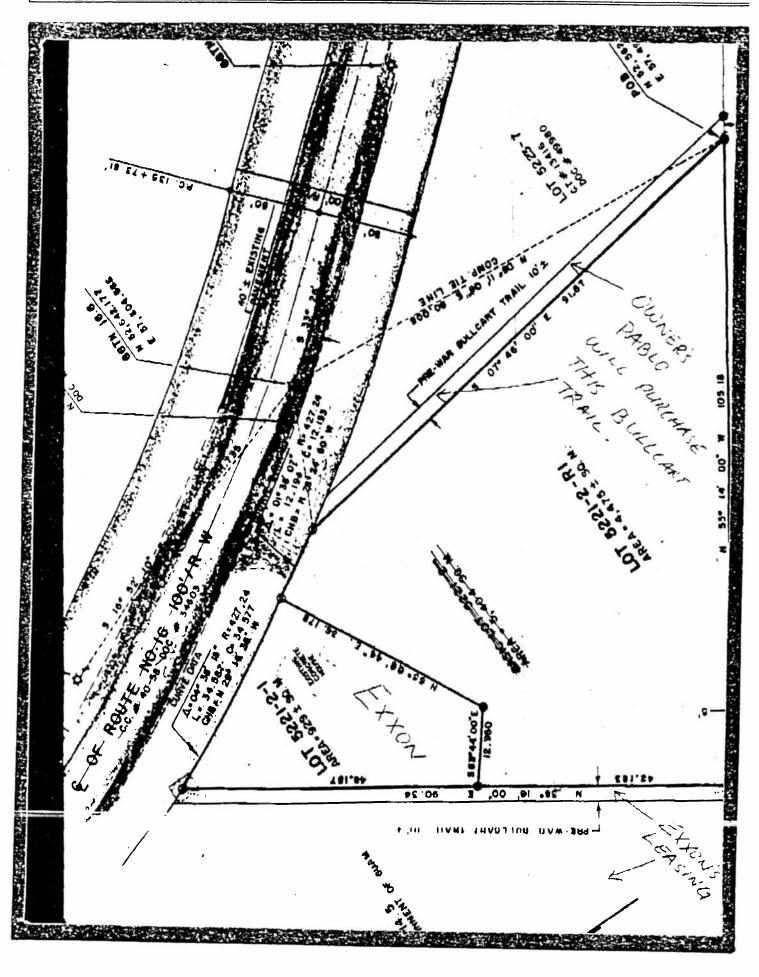

#### Government Pre-war Bullcart Trail Municipality of Barrigada

The subject bullcart trail is located in Barrigada, Municipality of Barrigada. The site size is not determined at the present time. For the purpose of this report, the subject bullcart trail is being considered for purchase from the Government of Guam by the adjacent property owner, Mrs. Concepcion Pablo, through a legislative process. Please be assured that a personal inspection and analysis was made of the subject site and that due consideration was given to all factors influencing value. In this regard, the accompanying report was prepared for the purpose of estimating the market value of an unencumbered fee simple interest in the property and contains data and analysis supporting my value conclusion.

#### SUBJECT PHOTO

VIEW OF SUBJECT
BULLCART TRAIL
(PROPERTY BOUNDARIES
BEGIN AT POWER POLE
AND ANGLES
SOUTHEASTERLY TOWAR
NAS FENCE AT BACK)

VIEW OF SUBJECT BULLCART TRAIL LOCATION Address Government Bullcart Trail